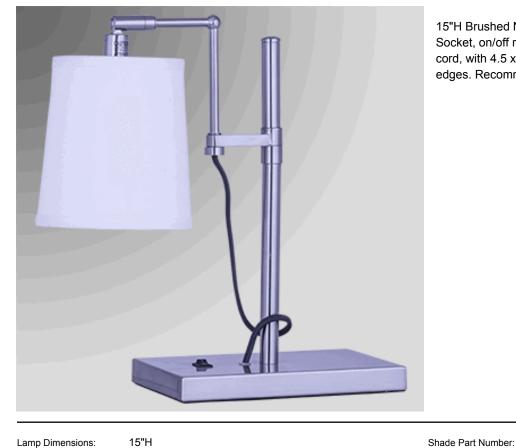

## 6541T

STAY ILLUMINATED

15"H Brushed Nickel swivel Table Lamp, one E12 Socket, on/off rocker base switch, 8' Purple fabric 45° cord, with 4.5 x 5 x 6 Cream Linen HB Shadew/ rolled edges. Recommend one 2.8 watt LED candelabra bulb.

Lamp Dimensions: 15"H

Lamp Finish: **Brushed Nickel** 

Switch: on/off rocker base switch

Recommend one 2.8 watt LED candelabra bulb Bulb Wattage:

8' Purple Fabric 45° cord Cordset:

E12 Socket:

Base: 6"W, 9.5"D

Extension:

0450506CL-RE

Shade Material:

Cream Linen

Shade Dimensions:

4.5"x5"x6.5"

Harp:

NA